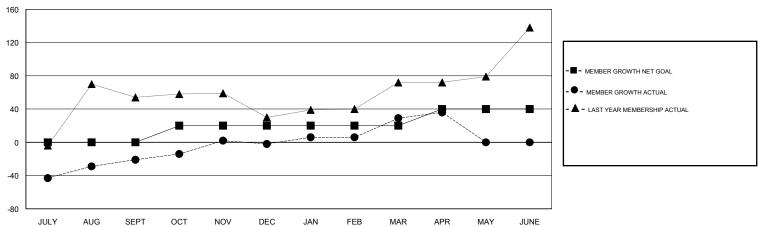

### GOALS AND ACTUAL MEMBERS CUMULATIVE

| DROPPED CLUBS: 2  DROPPED MEMBERS |     | 16 CLUBS OF 30 ADDED 1 OR MORE NEW MEMBERS | GENDER DISTRIBUTION  MALE 562 (57.00%)  FEMALE 424 (43.00%)  Women Percentage Fiscal Year Goal: 15% |     |
|-----------------------------------|-----|--------------------------------------------|-----------------------------------------------------------------------------------------------------|-----|
| DECEASED                          | 3   | CLICK HERE FOR CUMULATIVE                  | TOTAL FAMILY UNIT MEMBERS                                                                           |     |
| CLUB CANCELLED                    | 16  | MEMBERSHIP DATA                            |                                                                                                     | 004 |
| OTHER                             | 123 |                                            | FAMILY MEMBERS PAYING HALF DUES                                                                     | 301 |
| TOTAL                             | 142 |                                            |                                                                                                     |     |

## **LOCATION PHILIPPINES**

**GMT CA** 

|                       | Club          | s         |               | Members               |                           |                         |                                              |
|-----------------------|---------------|-----------|---------------|-----------------------|---------------------------|-------------------------|----------------------------------------------|
| RESULTS FOR 2018-2019 |               |           |               | RESULTS FOR 2018-2019 |                           |                         |                                              |
| QUARTER               | NEW CLUB GOAL | NEW CLUBS | DROPPED CLUBS | QUARTER               | MEMBER GROWTH NET<br>GOAL | MEMBER GROWTH<br>ACTUAL | DROPPED MEMBERS ACTUAL (including transfers) |
| JULY/AUG/SEPT         | 0             | 1         | 2             | JULY/AUG/SEPT         | 0                         | 69                      | 87                                           |
| OCT/NOV/DEC           | 1             | 1         | 0             | OCT/NOV/DEC           | 20                        | 50                      | 31                                           |
| JAN/FEB/MAR           | 0             | 1         | 0             | JAN/FEB/MAR           | 0                         | 53                      | 22                                           |
| APR/MAY/JUNE          | 1             | 0         | 0             | APR/MAY/JUNE          | 20                        | 9                       | 2                                            |