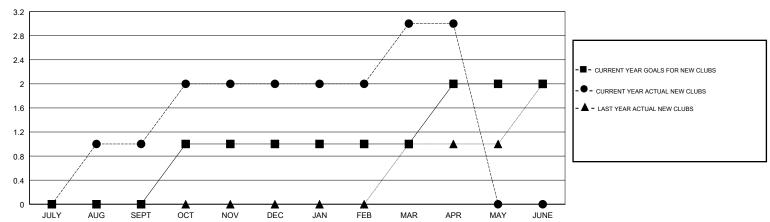

#### GOALS AND ACTUAL NEW CLUBS CUMULATIVE

## **LOCATION PHILIPPINES**

**GMT CA** 

|                       | Club          | s         |               | Members               |                           |                         |                                              |
|-----------------------|---------------|-----------|---------------|-----------------------|---------------------------|-------------------------|----------------------------------------------|
| RESULTS FOR 2018-2019 |               |           |               | RESULTS FOR 2018-2019 |                           |                         |                                              |
| QUARTER               | NEW CLUB GOAL | NEW CLUBS | DROPPED CLUBS | QUARTER               | MEMBER GROWTH NET<br>GOAL | MEMBER GROWTH<br>ACTUAL | DROPPED MEMBERS ACTUAL (including transfers) |
| JULY/AUG/SEPT         | 0             | 1         | 2             | JULY/AUG/SEPT         | 0                         | 69                      | 87                                           |
| OCT/NOV/DEC           | 1             | 1         | 0             | OCT/NOV/DEC           | 20                        | 50                      | 31                                           |
| JAN/FEB/MAR           | 0             | 1         | 0             | JAN/FEB/MAR           | 0                         | 53                      | 22                                           |
| APR/MAY/JUNE          | 1             | 0         | 0             | APR/MAY/JUNE          | 20                        | 9                       | 2                                            |